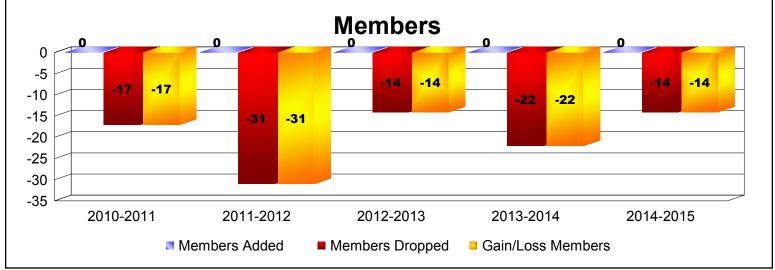

**Disbanded Districts**As of June 2015 Cumulative

| Year      | New<br>Clubs | Dropped<br>Clubs | Gain/<br>Loss<br>Clubs | New<br>Members | Charter<br>Members | Reinstate<br>Members | Transfer<br>Members | Total<br>Member<br>Added | Total<br>Members<br>Dropped | Gain/<br>Loss<br>Members |
|-----------|--------------|------------------|------------------------|----------------|--------------------|----------------------|---------------------|--------------------------|-----------------------------|--------------------------|
| 2010-2011 | 0            | 0                | 0                      | 0              | 0                  | 0                    | 0                   | 0                        | -17                         | -17                      |
| 2011-2012 | 0            | -2               | -2                     | 0              | 0                  | 0                    | 0                   | 0                        | -31                         | -31                      |
| 2012-2013 | 0            | -1               | -1                     | 0              | 0                  | 0                    | 0                   | 0                        | -14                         | -14                      |
| 2013-2014 | 0            | -1               | -1                     | 0              | 0                  | 0                    | 0                   | 0                        | -22                         | -22                      |
| 2014-2015 | 0            | -2               | -2                     | 0              | 0                  | 0                    | 0                   | 0                        | -14                         | -14                      |
| Average   | 0            | -1               | -1                     | 0              | 0                  | 0                    | 0                   | 0                        | -20                         | -20                      |