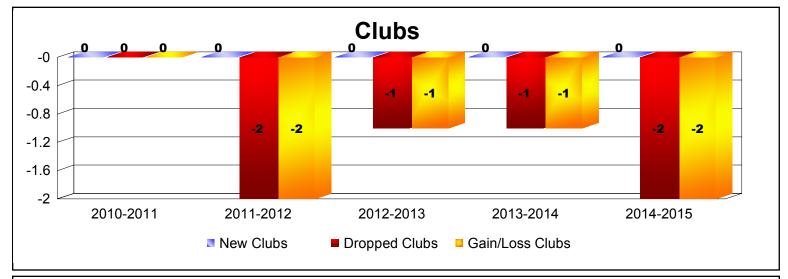

**Disbanded Districts**As of June 2015 Cumulative

| Year      | New<br>Clubs | Dropped<br>Clubs | Gain/<br>Loss<br>Clubs | New<br>Members | Charter<br>Members | Reinstate<br>Members | Transfer<br>Members | Total<br>Member<br>Added | Total<br>Members<br>Dropped | Gain/<br>Loss<br>Members |
|-----------|--------------|------------------|------------------------|----------------|--------------------|----------------------|---------------------|--------------------------|-----------------------------|--------------------------|
| 2010-2011 | 0            | 0                | 0                      | 0              | 0                  | 0                    | 0                   | 0                        | -17                         | -17                      |
| 2011-2012 | 0            | -2               | -2                     | 0              | 0                  | 0                    | 0                   | 0                        | -31                         | -31                      |
| 2012-2013 | 0            | -1               | -1                     | 0              | 0                  | 0                    | 0                   | 0                        | -14                         | -14                      |
| 2013-2014 | 0            | -1               | -1                     | 0              | 0                  | 0                    | 0                   | 0                        | -22                         | -22                      |
| 2014-2015 | 0            | -2               | -2                     | 0              | 0                  | 0                    | 0                   | 0                        | -14                         | -14                      |
| Average   | 0            | -1               | -1                     | 0              | 0                  | 0                    | 0                   | 0                        | -20                         | -20                      |